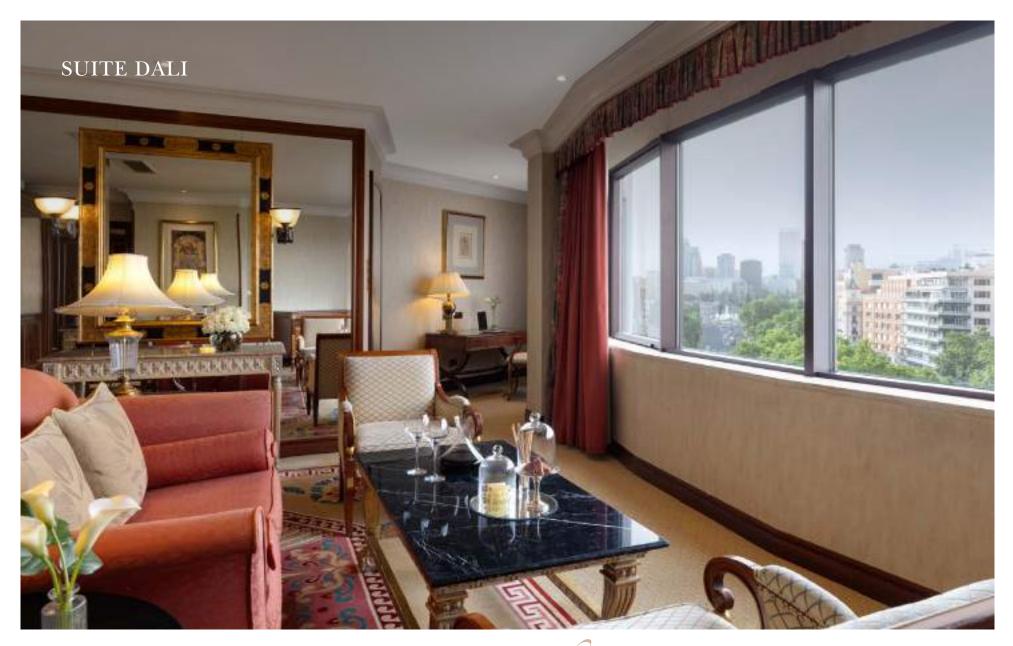

### SIGNATURE SUITES

Each with its own character, the Signature Suites are unique but share its classical elegance.

From the main entrance one can sense the grandeur of this suite: the refined living room, its elegant dining area and the classy working area. The canopy bed is the masterpiece in the bedroom.