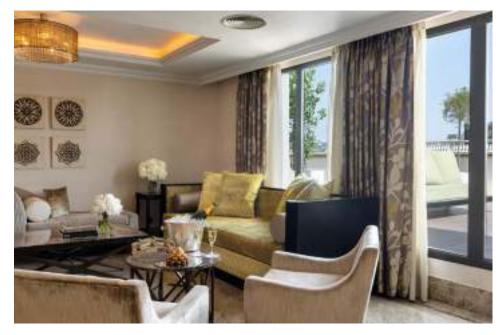

# PRESIDENTIAL SUITES

Experience luxury in one of our 3 contemporary 106 m² Presidential Suites with panoramic views over the Paseo de la Castellana.

These sophisticated suites welcome you with a spacious living room, a private dining area and a comfortable work area. The elegant bedroom together with its marble bathroom are the perfect setting for relaxation.