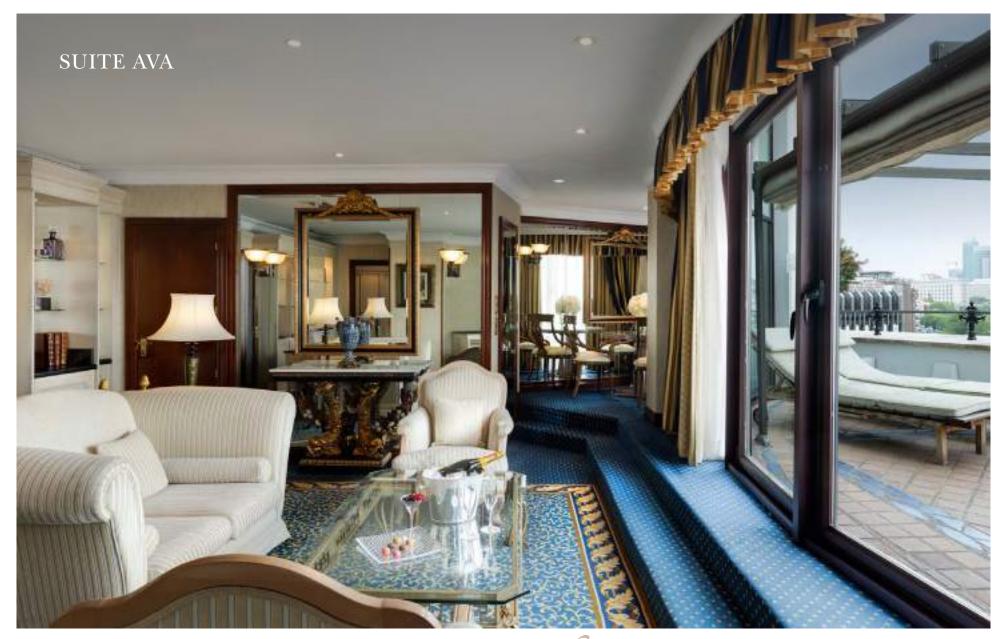

### SIGNATURE SUITES

Each with its own character, the Signature Suites are unique but share its classical elegance.

From the main entrance one can sense the grandeur of this suite: the refined living room, its elegant dining area and the classy working area. The canopy bed is the masterpiece in the bedroom.