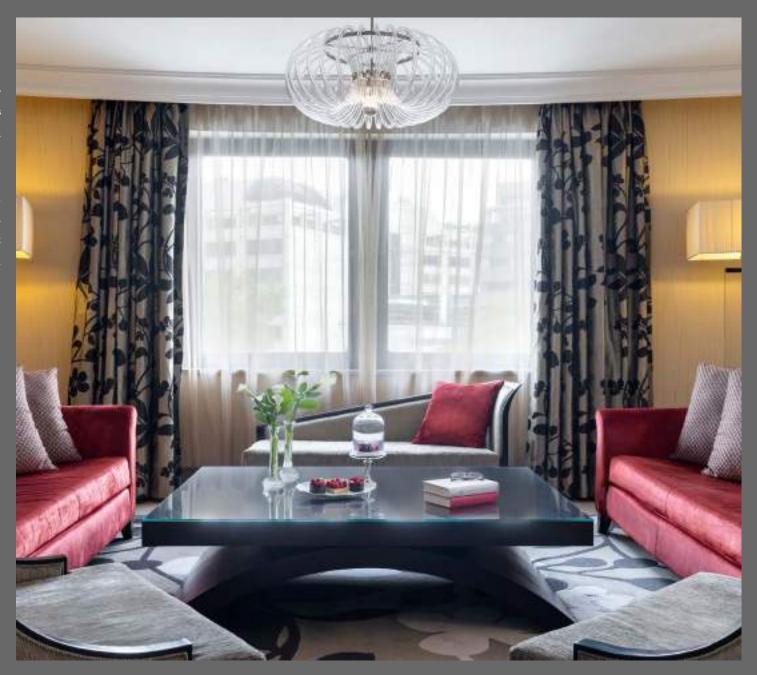

# PRESIDENTIAL SUITES

Experience luxury in one of our 3 contemporary 106 m² Presidential Suites with panoramic views over the Paseo de la Castellana.

These sophisticated suites welcome you with a spacious living room, a private dining area and a comfortable work area. The elegant bedroom together with its marble bathroom are the perfect setting for relaxation.